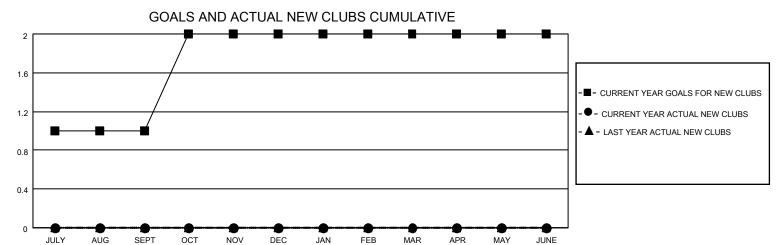

## MONTHLY MEMBERSHIP PROGRESS REPORT

LOCATION INDIANA District 25 G Results as of: 4/30/2021

| Clubs                 |               |           |               | Members               |                        |                         |                                                    |  |  |
|-----------------------|---------------|-----------|---------------|-----------------------|------------------------|-------------------------|----------------------------------------------------|--|--|
| RESULTS FOR 2020-2021 |               |           |               | RESULTS FOR 2020-2021 |                        |                         |                                                    |  |  |
| QUARTER               | NEW CLUB GOAL | NEW CLUBS | DROPPED CLUBS | QUARTER MEMI          | BER GROWTH NET<br>GOAL | MEMBER GROWTH<br>ACTUAL | DROPPED<br>MEMBERS ACTUAL<br>(including transfers) |  |  |
| JULY/AUG/SEPT         | 1             | 0         | 0             | JULY/AUG/SEPT         | 0                      | 24                      | 24                                                 |  |  |
| OCT/NOV/DEC           | 1             | 0         | 0             | OCT/NOV/DEC           | 0                      | 27                      | 52                                                 |  |  |
| JAN/FEB/MAR           | 0             | 0         | 1             | JAN/FEB/MAR           | 0                      | 10                      | 32                                                 |  |  |
| APR/MAY/JUNE          | 0             | 0         | 0             | APR/MAY/JUNE          | 0                      | 2                       | 7                                                  |  |  |