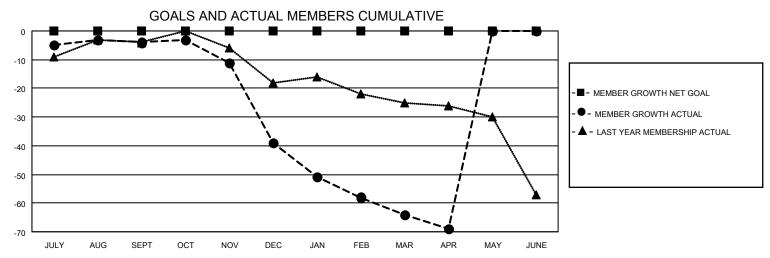

## MONTHLY MEMBERSHIP PROGRESS REPORT

LOCATION INDIANA District 25 G Results as of: 4/30/2021

| Clubs                 |               |           |               | Members               |                        |                         |                                                    |  |  |
|-----------------------|---------------|-----------|---------------|-----------------------|------------------------|-------------------------|----------------------------------------------------|--|--|
| RESULTS FOR 2020-2021 |               |           |               | RESULTS FOR 2020-2021 |                        |                         |                                                    |  |  |
| QUARTER               | NEW CLUB GOAL | NEW CLUBS | DROPPED CLUBS | QUARTER MEMI          | BER GROWTH NET<br>GOAL | MEMBER GROWTH<br>ACTUAL | DROPPED<br>MEMBERS ACTUAL<br>(including transfers) |  |  |
| JULY/AUG/SEPT         | 1             | 0         | 0             | JULY/AUG/SEPT         | 0                      | 24                      | 24                                                 |  |  |
| OCT/NOV/DEC           | 1             | 0         | 0             | OCT/NOV/DEC           | 0                      | 27                      | 52                                                 |  |  |
| JAN/FEB/MAR           | 0             | 0         | 1             | JAN/FEB/MAR           | 0                      | 10                      | 32                                                 |  |  |
| APR/MAY/JUNE          | 0             | 0         | 0             | APR/MAY/JUNE          | 0                      | 2                       | 7                                                  |  |  |